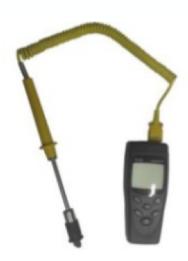

It allows both automatic welding and manual mode for repairs.

Cutting shear avalaible as an option

Digital thermometer avalaible as an option