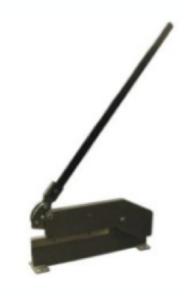

It allows both automatic welding and manual mode for repairs.

Cutting shear avalaible as an option

Digital thermometer avalaible as an option