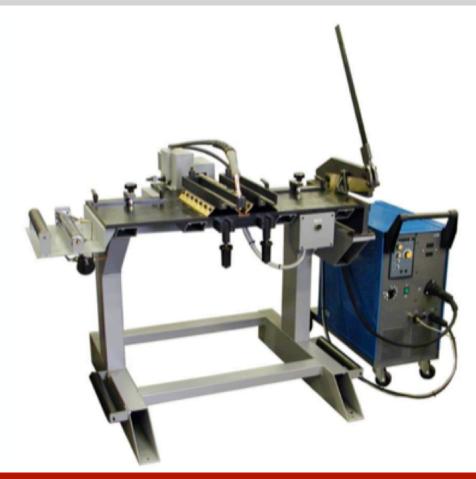

# ELITE SOLDAmaq 320

Band saw welder for big band saws. MIG wire welding, with automatic or manual feed of the torch.

Gas burner for annealing process after welding. Specially designed for sawmills.

The Elite SOLDAmaq 320 is our bands saw welding machine with "MIG" welding system suitable for welding and repairing steel saw blades for sawmills from 60 to 320 mm (2,36" up to 12,5")

Fast and precise band saw welding: Just follow the welding parameters we provide you with depending on the thickness and width of the saw, close the saw clamping jaws and press the welding button.

Cracks and breaks of band saws can also be repaired with the same welder.

It allows both automatic welding and manual mode for repairs.

Cutting shear avalaible as an option

Digital thermometer avalaible as an option

#### Technical data

 Bandsaw width
 from 60 to 320 mm (2-1/3" to 13,2").

 Bandsaw thickness
 from 0,7 to 2 mm (0,027" a 0,078")

**Installed power** 9 kW

#### Available versions

| Model        | Packing size          | Weight  |
|--------------|-----------------------|---------|
| SOLDAmaq 320 | 1580 x 1680 x 1960 mm | 430 Kg. |

### **HIGHLIGHTS**

- Welding and annealing in the same machine
- In addition to welding the band saws, the saw mill bands can also be repaired with gaps or breaks
- MIG welding system

We reserve the right to make design changes in the interest of technical progress.