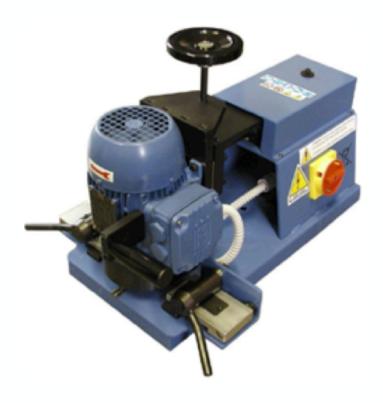

For the elimination of burr, you can optionally purchase the SOLDAmaq EC.

Can be optionally equipped with SOLDAmaq EC deburring machine, for removal of the weld seam