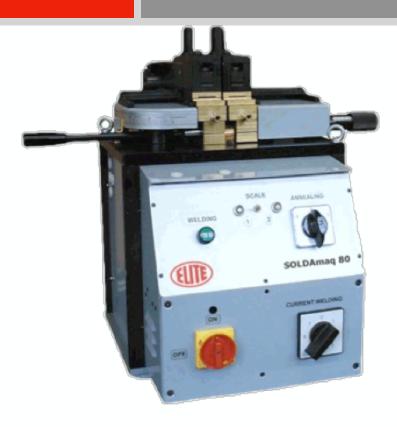

# ELITE SOLDAmaq 80

Our largest welding machine for welding carbon steel and occasional bimetal band saws.

Incorporates electronic control of the welding and annealing current.

The SOLDAmaq 80 is our largest welder with the resistance welding system. Both ends of the saw are melted together while being pressed together. This is the best system for steel.

"Push and play" band saw welding: simply follow the welding parameters we provide you, depending on the thickness and width of the saw, close the clamping jaws and press the welding button.

Allows both welding and tempering of the weld to be carried out in a single clamping operation and without the addition of any additional material or flux.

#### **HIGHLIGHTS**

- Greater sensitivity in the welding and annealing of thin bands of the stainless steel and bimetal band saw, without additional flux and in a few seconds
- Electronic current control
- Electronic annealing current