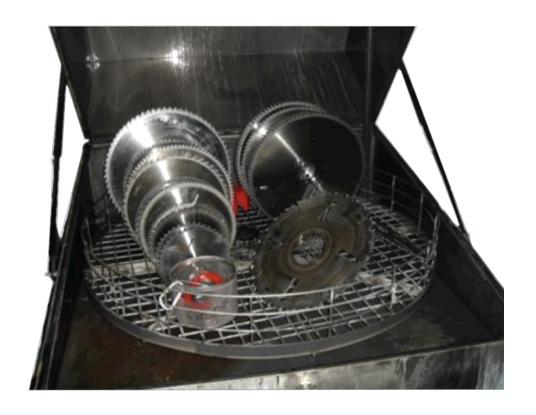

**CLEANING** 







Cleaning, drying and corrosion protection in a single

Complete cleaning of the tools with automatic drying

Can clean 2 stacks of big saw blades (>ø400 mm.)



The Elite LAVAmaq 1150 provides a tool cleaning system that will save you a lot of operator time. Insert dirty tools such as circular saws, blades or milling cutters into the machine and within 10 to 15 minutes they will be completely clean, dry and protected against corrosion.

The cleaned tool is ready to be introduced into the grinder without contaminating the coolant.

It allows to clean saws and tools up to a diameter of 1150 mm.

You can also insert the already sharpened tools for 1 minute so that they receive a corrosion protection that is completely dry and unnoticed.



Loading of tools



Circular saw blades cleaned

# Optional accesories

- Vapor exhaust
- Automatic filler for the tank
- Automatic drain of the tank
- Automatic oil separator
- Grid for the placement of discs

# **SPECIFICATIONS**

### Technical data

**Maximum tool dimensions** ø1150×700 mm. (Diameter x Height)

Maximum tool weight350 kgCleaning temperatureup to 60°C

Pump 170 L/min and 3,5 bar

Water tank capacity 270 liters

**Connection** 400V or 220V 3 Ph. 50/60 Hz.

### Available versions

| Model        | Net size               | Packing weight |
|--------------|------------------------|----------------|
| LAVAmag 1150 | 1800 x 1550 x 2140 mm. | 300 Kg.        |

#### **HIGHLIGHTS**

- Machine made of high quality stainless steel plate with 2 mm. thickness
- Adjustable water heat