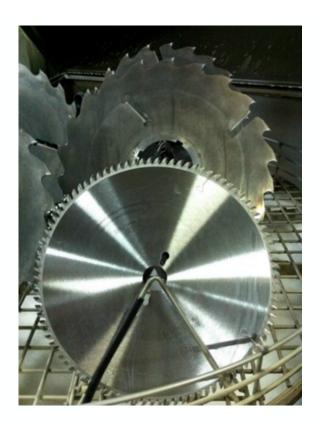

**CLEANING** 







Cleaning, drying and corrosion protection in a single

Complete cleaning of the tools with automatic drying

Can clean 2 stacks of big saw blades (>ø400 mm.)



The Elite LAVAmaq 1150 provides a tool cleaning system that will save you a lot of operator time. Insert dirty tools such as circular saws, blades or milling cutters into the machine and within 10 to 15 minutes they will be completely clean, dry and protected against corrosion.

The cleaned tool is ready to be introduced into the grinder without contaminating the coolant.

It allows to clean saws and tools up to a diameter of 1150 mm.

You can also insert the already sharpened tools for 1 minute so that they receive a corrosion protection that is completely dry and unnoticed.



Loading of tools



Circular saw blades cleaned

# Optional accesories

- Vapor exhaust
- Automatic filler for the tank
- Automatic drain of the tank
- Automatic oil separator
- Grid for the placement of discs

# **SPECIFICATIONS**

### Technical data

**Maximum tool dimensions** ø1150×700 mm. (Diameter x Height)

Maximum tool weight350 kgCleaning temperatureup to 60°C

Pump 170 L/min and 3,5 bar

Water tank capacity 270 liters

**Connection** 400V or 220V 3 Ph. 50/60 Hz.

### Available versions

| Model        | Net size               | Packing weight |
|--------------|------------------------|----------------|
| LAVAmag 1150 | 1800 x 1550 x 2140 mm. | 300 Kg.        |

#### **HIGHLIGHTS**

- Machine made of high quality stainless steel plate with 2 mm. thickness
- Adjustable water heating temperature up t