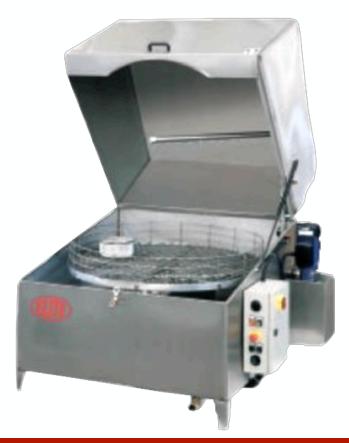

**CLEANING** 

Cleaning, drying and corrosion protection in a single

Complete cleaning of the tools with automatic drying

Can clean 2 stacks of big saw blades (>ø400 mm.)

The Elite LAVAmaq 1150 provides a tool cleaning system that will save you a lot of operator time. Insert dirty tools such as circular saws, blades or milling cutters into the machine and within 10 to 15 minutes they will be completely clean, dry and protected against corrosion.

#### **HIGHLIGHTS**

- Machine made of high quality stainless steel plate with 2 mm. thickness
- Adjustable water heating temperature up to 60°C
- Programmable timer from 1 to 30 minutes of the washing cycle
- Biodegradable detergent with tool corrosion protection
- Optional motorization of the tool carriage
- Draining system for quick and easy change of the liquid