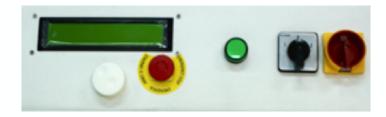

Collection tray for coolant.

LCD display with an easy programming of grinding process.