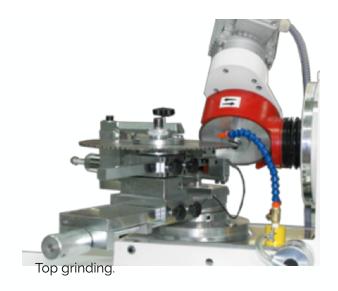

SHARPENING WELDING FILTRATION CLEANING CONSUMABLES CATALOG BLOG

# **ELITE MD**

Automatic and economic carbide tipped circular saws sharpening machine.

Face and top grinding on saw blades from 100 to 650 mm.



ELITE MD is our automatic, compact and economic machine for sharpening carbide tipped circular saws that allows to sharp all geometries of the top and face of teeth in circular saws from 100 to 650 mm. diameter.

Automatic sharpening is possible by programming a LCD panel.

The speed of sharpening is adjustable.



Face grinding.





Circular saw blade refrigeration. The machine can be optionally equipped with refrigeration system which includes tray, coolant tank and pump.



Collection tray for coolant.



LCD display with an easy programming of grinding process.

### **TOP GRINDING**

### **Tooth geometries**

Flat tooth

1 lap



### **FACE GRINDING Tooth geometries**

Flat tooth

1 lap



Left beveled

1 lap



Left beveled

1 lap



Right beveled

1 lap



Right beveled

1 lap



Diamond tip

2 laps



Trapezoidal

3 laps



Trapezoidal

3 laps



**Alternate** 

2 laps



**Alternate** 

2 laps



Alternating bevel

2-4 laps



Diamond-flat tip with height difference

3 laps



Trapezoidal-tip with height difference



4 laps

Trapezoidal-trapezoidal with height difference

4 laps



## **SPECIFICATIONS**

#