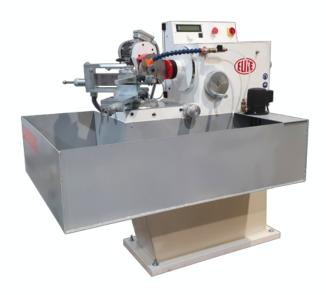

# **ELITE MD**

Automatic and economic carbide tipped circular saws sharpening machine.

Face and top grinding on saw blades from 100 to 650 mm.

ELITE MD is our automatic, compact and economic machine for sharpening carbide tipped circular saws that allows to sharp all geometries of the top and face of teeth in circular saws from 100 to 650 mm. diameter.

Automatic sharpening is possible by programming a LCD panel.

The speed of sharpening is adjustable.

Face grinding.

Circular saw blade refrigeration. The machine can be optionally equipped with refrigeration system which includes tray, coolant tank and pump.

Collection tray for coolant.

LCD display with an easy programming of grinding process.