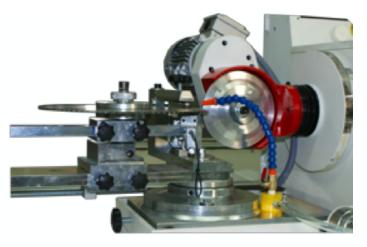

Automatic sharpening is possible by programming a LCD panel.

The speed of sharpening is adjustable.

Face grinding.

Circular saw blade refrigeration. The machine can be optionally equipped with refrigeration system which includes tray, coolant tank and pump.

Collection tray for coolant.

LCD display with an easy programming of grinding process.