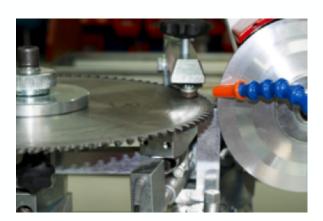

### **FACE GRINDING Tooth geometries**

Flat tooth

1 lap

Left beveled

1 lap

Left beveled

1 lap

Right beveled

1 lap

Right beveled

1 lap

Diamond tip

2 laps

Trapezoidal

3 laps

Trapezoidal

3 laps

**Alternate** 

2 laps

**Alternate** 

2 laps

Alternating bevel

2-4 laps

Diamond-flat tip with height difference

3 laps

Trapezoidal-tip with height difference

4 laps

Trapezoidal-trapezoidal with height difference

4 laps