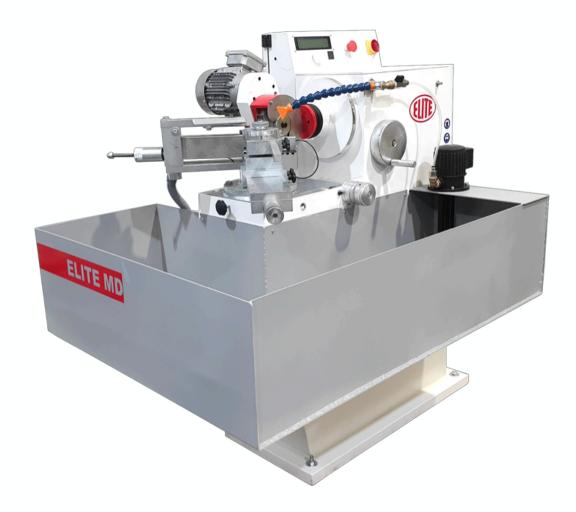

# **ELITE MD**

Automatic and economic carbide tipped circular saws sharpening machine.

Face and top grinding on saw blades from 100 to 650 mm.

ELITE MD is our automatic, compact and economic machine for sharpening carbide tipped circular saws that allows to sharp all geometries of the top and face of teeth in circular saws from 100 to 650 mm. diameter.

Automatic sharpening is possible by programming a LCD panel.

The speed of sharpening is adjustable.

Face grinding.

Circular saw blade refrigeration. The machine can be optionally equipped with refrigeration system which includes tray, coolant tank and pump.

Collection tray for coolant.

LCD display with an easy programming of grinding process.