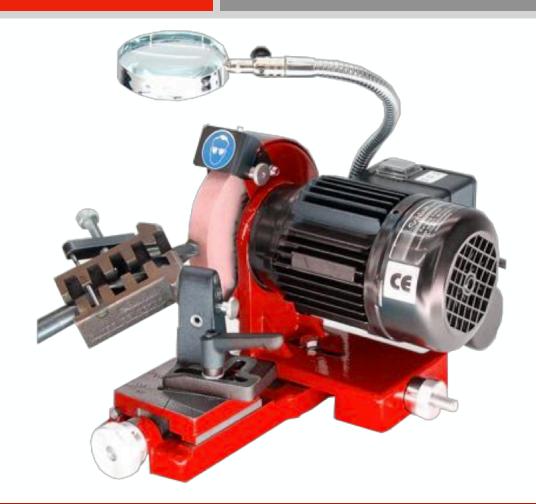

# ELITE B 20

Drills sharpening machine from Ø1 to Ø20 mm. 2, 3 or 4 cuts to the right and left. Sharp and precise sharpening of drills.

The machine incorporates a practical magnifying glass to check the wear of the drill and the result of the sharpening without having to disassemble the bit of the machine.

The Elite model B-20 allows fast and precise sharpening of the drills.

The machine is fitted as standard with a practical magnifying glass to check the wear of the drill and the grinding result without having to remove the drill from the machine.

The sharpening load is regulated with the front knob to obtain an even and precise load.

If the drill needs to be centred with the grinding wheel, the side knob is used.

The base of the machine incorporates a template with the standard degrees of the drills already marked, so that it is very easy to obtain the correct degrees.

#### **HIGHLIGHTS**

- Front adjustment of the grinding load with precision grinder
- Lateral adjustment for the centering of the edge of the bit with respect to the grinding wheel
- -Built-in magnifying glass to chechk the required sharpening load with respect to the wear of the bit, and the final result of the sharpening without the need to disassemble the bit
- For drills with left or right cut
- Diameter of the drill bits:ø1 to ø 20 mm
- Corundum grinding wheel of ø125 x 20 x 20 mm. Included