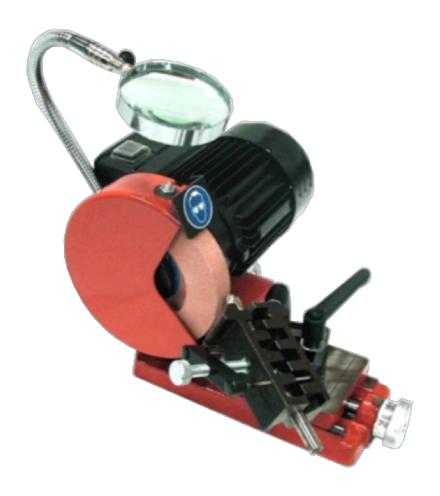

# ELITE B 20

Drills sharpening machine from Ø1 to Ø20 mm. 2, 3 or 4 cuts to the right and left. Sharp and precise sharpening of drills.

The machine incorporates a practical magnifying glass to check the wear of the drill and the result of the sharpening without having to disassemble the bit of the machine.

The Elite model B-20 allows fast and precise sharpening of the drills.

The machine is fitted as standard with a practical magnifying glass to check the wear of the drill and the grinding result without having to remove the drill from the machine.

#### **HIGHLIGHTS**

- Front adjustment of the grinding load with precision grinder
- Lateral adjustment for the centering of the edge of the bit with respect to the grinding wheel
- -Built-in magnifying glass to chechk the required sharpening load with respect to the wear of the bit, and the final result of the sharpening without the need to disassemble the bit
- For drills with left or right cut
- Diameter of the drill bits:ø1 to ø 20 mm
- Corundum grinding wheel of ø125 x 20 x 20 mm. Included