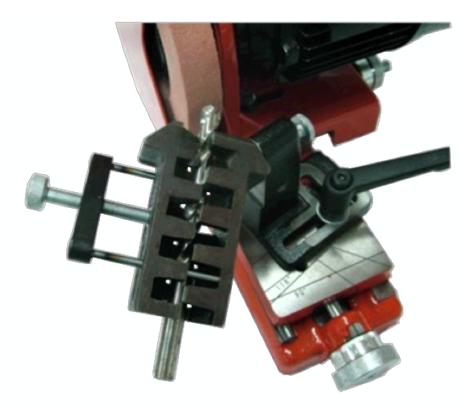

The sharpening load is regulated with the front knob to obtain an even and precise load.

If the drill needs to be centred with the grinding wheel, the side knob is used.

The base of the machine incorporates a template with the standard degrees of the drills already marked, so that it is very easy to obtain the correct degrees.

### Optional accesories

- 3 cuts adaptor
- Morse taper 1 short drills holder
- Morse taper 2 short drills holder
- Standard corundum grinding wheel
- Diamond grinding wheel
- CBN Grinding wheel

#### **HIGHLIGHTS**

- Front adjustment of the grinding load with precision grinder
- Lateral adjustment for the centering of the edge of the bit with respect to the grinding wheel
- -Built-in magnifying glass to chechk the required sharpening load with respect to the wear of the bit, and the final result of the sharpening without the need to disassemble the bit
- For drills with left or right cut
- Diameter of the drill bits:ø1 to ø 20 mm
- Corundum grinding wheel of ø125 x 20 x 20 mm. Included