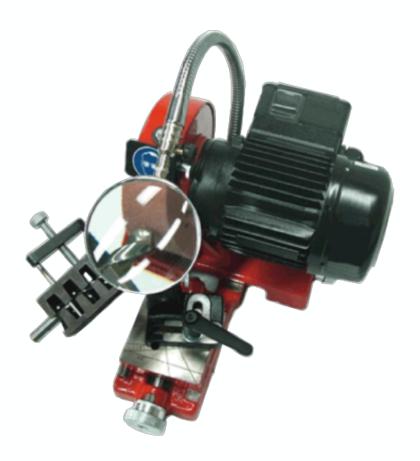

pening of drills.

The machine incorporates a practical magnifying glass to check the wear of the drill and the result of the sharpening without having to disassemble the bit of the machine.



The Elite model B-20 allows fast and precise sharpening of the drills.

The machine is fitted as standard with a practical magnifying glass to check the wear of the drill and the grinding result without having to remove the drill from the machine.

The sharpening load is regulated with the front knob to obtain an even and precise load.

If the drill needs to be centred with the grinding wheel, the side knob is used.

The base of the machine incorporates a template with the standard degrees of the drills already marked, so that it is very easy to obtain the correct degrees.



View of the drill bit



Magnifier glass for quality work



Side view

### Optional accesories

- 3 cuts adaptor
- Morse taper 1 short drills holder
- Morse taper 2 short drills holder
- Standard corundum grinding wheel
- Diamond grinding wheel
- CBN Grinding wheel

## **SPECIFICATIONS**

### Technical data

Sharpening capacity from ø1 to ø20 mm. (0,039" to 0,78")

Type of drills 2-3 and 4-blade drills for wood or steel, right and left

**Connection voltage** 110/220 V. single phase

### Available versions

| Model | Size               | Weight |
|-------|--------------------|--------|
| B 20  | 370 x 310 x 260 mm | 32 Kg  |

#### **HIGHLIGHTS**

- Front adjustment of the grinding load with precision grinder
- Lateral adjustment for the centering of the edge of the bit with respect to the grinding wheel
- -Buil